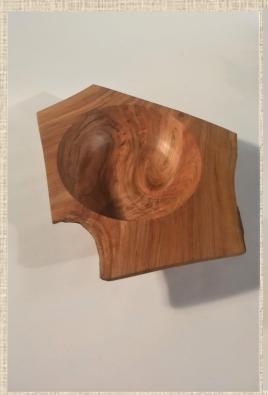

### **Show and Tell**

Gene Lockhart: Bowl: Beaded Ash with a dark walnut Danish Oil finish.

Dennis J. Dantro:

Salad Bowl: White Oak with sculpted paint on the outside and linseed oil on the inside. The bowl is 11" in diameter and 5" deep.