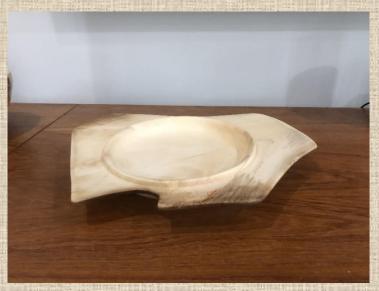

### **Show and Tell**

Gene Lockhart: Bowl: Beaded Ash with a dark walnut Danish Oil finish.

Dennis J. Dantro:

Salad Bowl: White Oak with sculpted paint on the outside and linseed oil on the inside. The bowl is 11" in diameter and 5" deep.