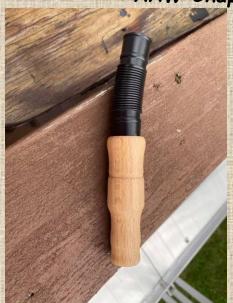

Terry Fox

Semi-natural edged Apple crotch winged bowl. Danish Oil finish.

Apple crotch beaker. Danish Oil finish.

AAW Chapter in Winchester, Virginia

John Walter

Deer Call: Red Oak with a wax finish

AAW Chapter in Winchester, Virginia From Jeff Shumaker: OB Shine Juice