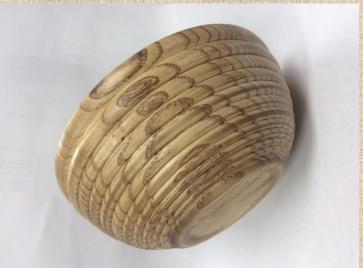

### **Show and Tell**

Gene Lockhart: Bowl: Beaded Ash with a dark walnut Danish Oil finish.

Dennis J. Dantro:

Salad Bowl: White Oak with sculpted paint on the outside and linseed oil on the inside. The bowl is 11" in diameter and 5" deep.