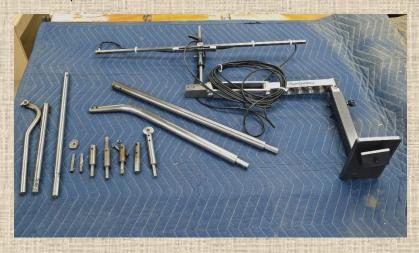

#### For Sale:

Monster Hollowing System for Sale: Contact Toni DeMasi with questions.

This model is for larger lathes. Comes with all original cutters and boring bars plus three additional custom bars. Extra cutters too. Original laser attachment has been replaced with a video camera with USB plug for easy connection to external video device, or an aftermarket laser could be attached.