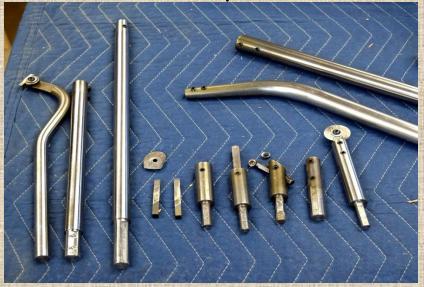

#### For Sale:

Monster Hollowing System for Sale: Contact Toni DeMasi with questions.

This model is for larger lathes. Comes with all original cutters and boring bars plus three additional custom bars. Extra cutters too. Original laser attachment has been replaced with a video camera with USB plug for easy connection to external video device, or an aftermarket laser could be attached.