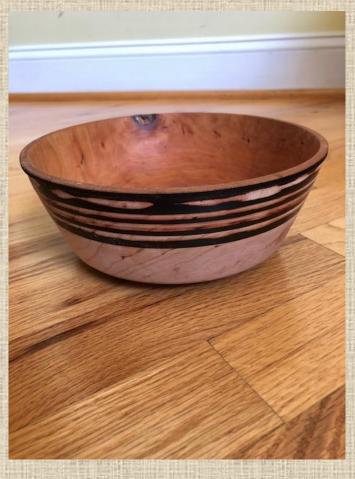

Terry Fox

Semi-natural edged Apple crotch winged bowl. Danish Oil finish.

Apple crotch beaker. Danish Oil finish.

AAW Chapter in Winchester, Virginia

John Walter

Deer Call: Red Oak with a wax finish

AAW Chapter in Winchester, Virginia From Jeff Shumaker: OB Shine Juice