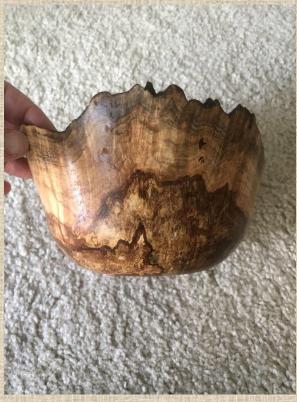

### Steve Halliday:

- 1. Maple Bowl with burl attached. Finished with Hampshire sheen wax
- 2. Sycamore crotch finished with Mike Mahoney's Walnut Oil.

AAW Chapter in Winchester, Virginia