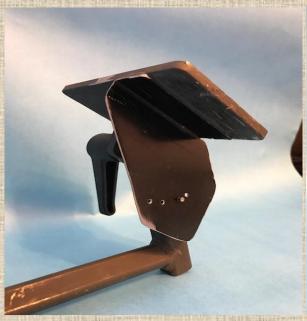

#### Scott Schlosser

- Birch hollow form with charcoal metallic paint.
- Wolverine platform with sheet metal epoxied you the bottom and holes are drilled for 3 points of alignment for resetting a particular grinding angle quickly. This is great for repeatability and uniformity when sharpening.