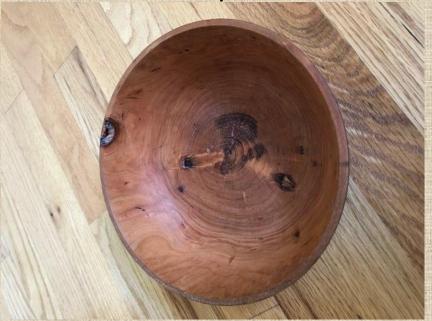

### Steve Halliday:

- 1. Maple Bowl with burl attached. Finished with Hampshire sheen wax
- 2. Sycamore crotch finished with Mike Mahoney's Walnut Oil.

AAW Chapter in Winchester, Virginia