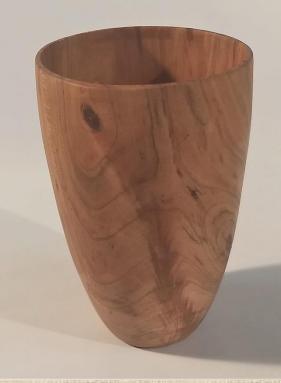

Terry Fox

Semi-natural edged Apple crotch winged bowl. Danish Oil finish.

Apple crotch beaker. Danish Oil finish.

AAW Chapter in Winchester, Virginia

John Walter

Deer Call: Red Oak with a wax finish

AAW Chapter in Winchester, Virginia From Jeff Shumaker: OB Shine Juice