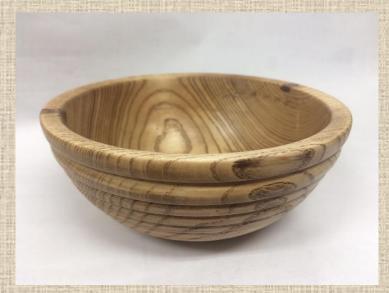

### **Show and Tell**

Gene Lockhart: Bowl: Beaded Ash with a dark walnut Danish Oil finish.

Dennis J. Dantro:

Salad Bowl: White Oak with sculpted paint on the outside and linseed oil on the inside. The bowl is 11" in diameter and 5" deep.