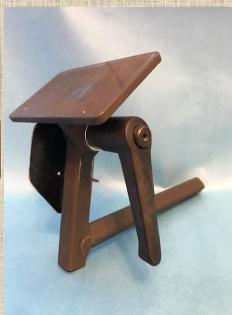

#### Scott Schlosser

- Birch hollow form with charcoal metallic paint.
- Wolverine platform with sheet metal epoxied you the bottom and holes are drilled for 3 points of alignment for resetting a particular grinding angle quickly. This is great for repeatability and uniformity when sharpening.